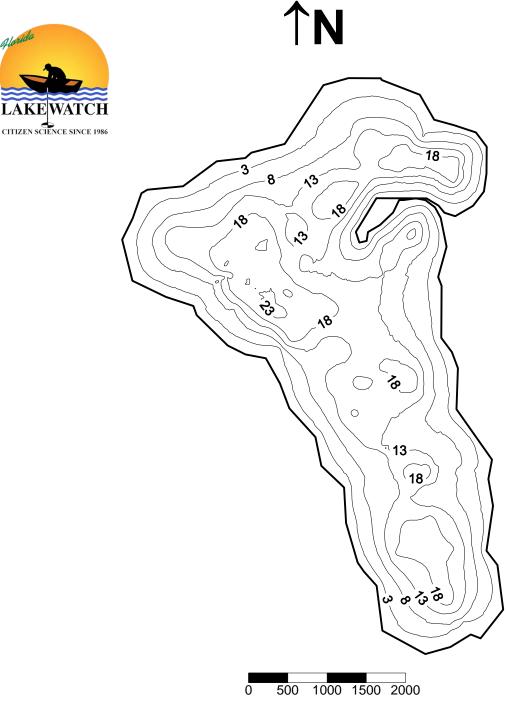

## Wildcat (Lake County) Florida LAKEWATCH Bathymetric Map

Florida LAKEWATCH personnel created this map using differentially corrected global positioning equipment (GPS). Data were collected May 17, 2001. Scale and map contours are in feet and were generated using kriging technique in Surfer® software package (Golden CO). The center of the lake is located at Latitude 29 °9'43" and Longitude 81°37'39". On this date, the lake surface area was calculated at 248 acres (100 hectares). This is only an approximate bathymetric map and should not be used for navigation. 1