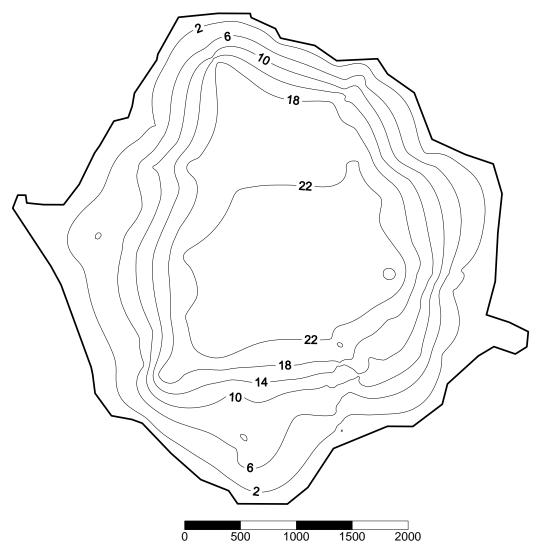

## Starke (Orange County) Florida LAKEWATCH Bathymetric Map

Florida LAKEWATCH personnel created this map using differentially corrected global positioning equipment (GPS). Data were collected June 17, 1999. Scale and map contours are in feet and were generated using kriging technique in Surfer® software package (Golden CO). The center of the lake is located at Latitude 28°34′6″ and Longitude 81°32′8″. On this date, the lake surface area was calculated at 284 acres (115 hectares). This is only an approximate bathymetric map and should not be used for navigation. 1