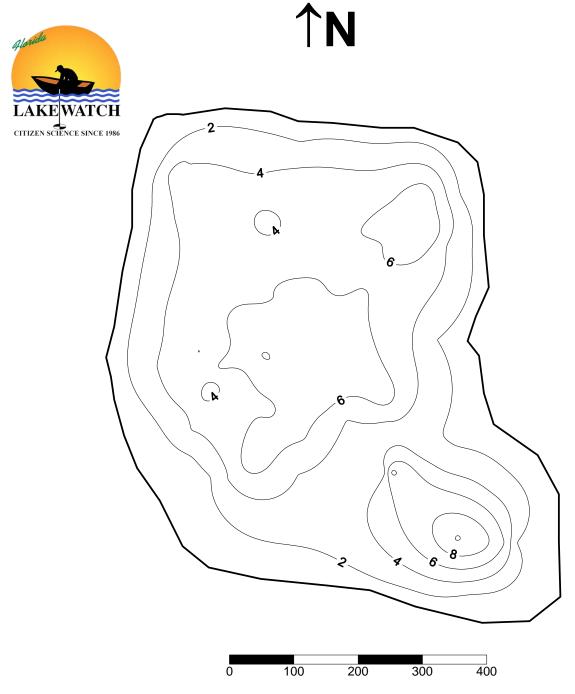

## Santiago (Orange County) Florida LAKEWATCH Bathymetric Map

Florida LAKEWATCH personnel created this map using differentially corrected global positioning equipment (GPS). Data were collected July 21, 1999. Scale and map contours are in feet and were generated using kriging technique in Surfer® software package (Golden CO). The center of the lake is located at Latitude 28°31'23" and Longitude 81°22'40". On this date, the lake surface area was calculated at 11 acres (4 hectares). This is only an approximate bathymetric map and should not be used for navigation. 1