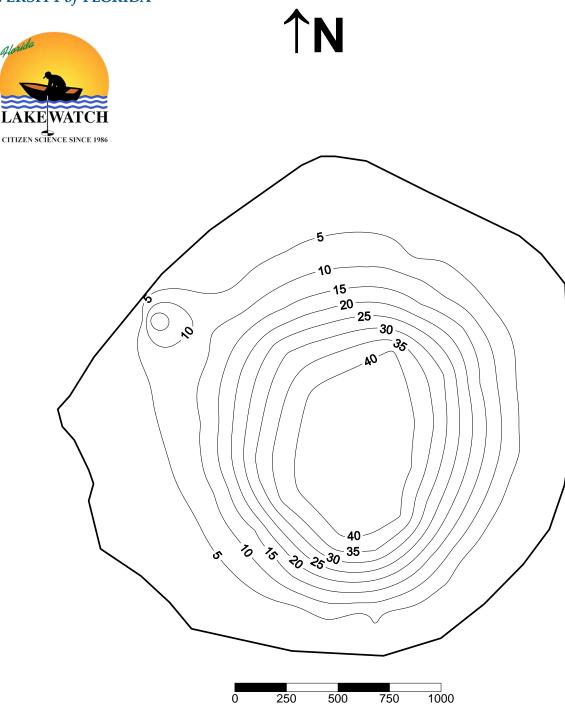

Olivia (Highlands County) Florida LAKEWATCH Bathymetric Map

Florida LAKEWATCH personnel created this map using differentially corrected global positioning equipment (GPS). Data were collected July 23, 1996. Scale and map contours are in feet and were generated using kriging technique in Surfer® software package (Golden CO). The center of the lake is located at Latitude 27°37'56" and Longitude 81°32'51". On this date, the lake surface area was calculated at 95 acres (39 hectares). This is only an approximate bathymetric map and should not be used for navigation.<sup>1</sup>