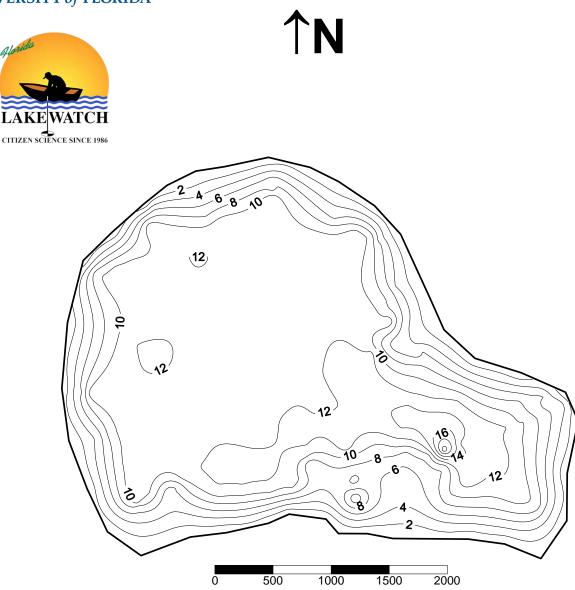

North (Marion County) Florida LAKEWATCH Bathymetric Map

Florida LAKEWATCH personnel created this map using differentially corrected global positioning equipment (GPS). Data were collected July 21, 1998. Scale and map contours are in feet and were generated using kriging technique in Surfer® software package (Golden CO). The center of the lake is located at Latitude 29°10'3" and Longitude 81°52'47". On this date, the lake surface area was calculated at 245 acres (99 hectares). This is only an approximate bathymetric map and should not be used for navigation.<sup>1</sup>