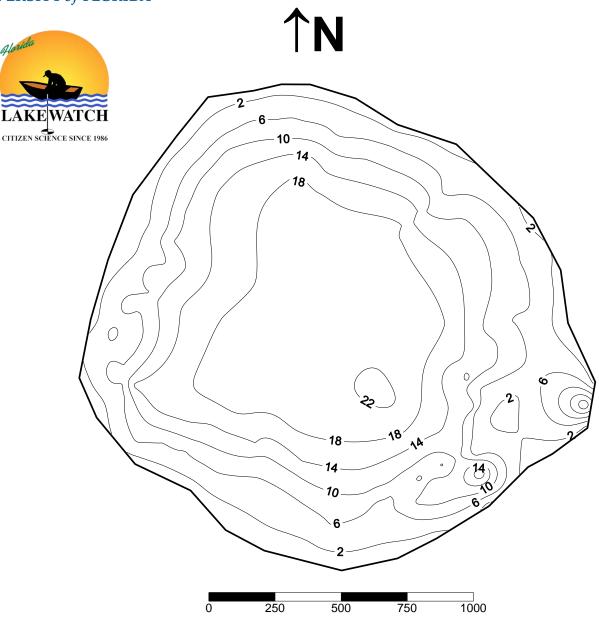

Joes (Marion County) Florida LAKEWATCH Bathymetric Map

Florida LAKEWATCH personnel created this map using differentially corrected global positioning equipment (GPS). Data were collected July 21, 1998. Scale and map contours are in feet and were generated using kriging technique in Surfer® software package (Golden CO). The center of the lake is located at Latitude 29°16'46" and Longitude 81°54'36". On this date, the lake surface area was calculated at 58 acres (24 hectares). This is only an approximate bathymetric map and should not be used for navigation.<sup>1</sup>

<sup>1</sup>Map revised with new gridding procedures 2/10/05.