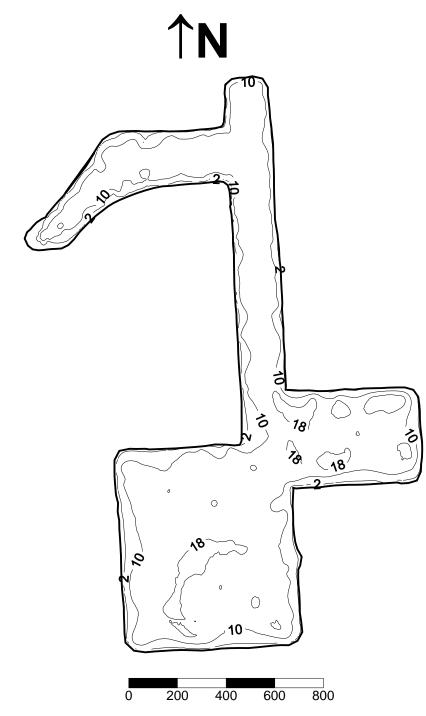

CITIZEN SCIENCE SINCE 1986

тсн

LAK

Highland (Miami-Dade County) Florida LAKEWATCH Bathymetric Map

Florida LAKEWATCH personnel created this map using differentially corrected global positioning equipment (GPS). Data were collected July 29, 2003. Map contours and map scale are in feet and were generated using kriging technique in Surfer® software package (Golden CO). The center of the lake is located at Latitude 25°58'18" and Longitude 80°9'32". On this date, the lake surface area was calculated at 33 acres (13 hectares). This is only an approximate bathymetric map and should not be used for navigation.