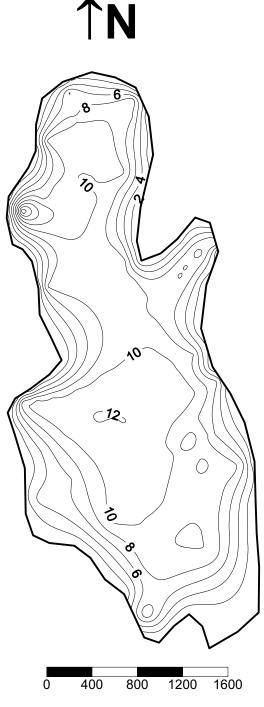

Dodd (Citrus County) Florida LAKEWATCH Bathymetric Map

Florida LAKEWATCH personnel created this map using differentially corrected global positioning equipment (GPS). Data were collected July 3, 1996. Scale and map contours are in feet and were generated using kriging technique in Surfer® software package (Golden CO). The center of the lake is located at Latitude 28°56'39" and Longitude 82°22'23". On this date, the lake surface area was calculated at 163 acres (66 hectares). This is only an approximate bathymetric map and should not be used for navigation.<sup>1</sup>