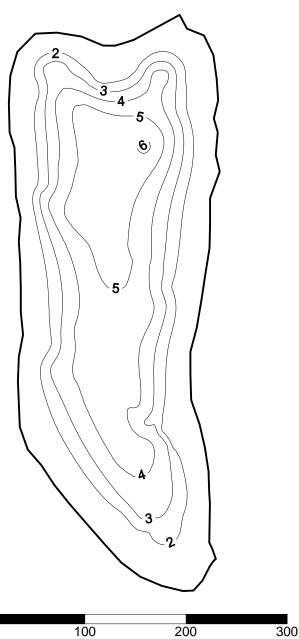

## Deborah (St Lucie County) Florida LAKEWATCH Bathymetric Map

Florida LAKEWATCH personnel created this map using differentially corrected global positioning equipment (GPS). Data were collected July 11, 2001. Scale and map contours are in feet and were generated using kriging technique in Surfer® software package (Golden CO). The center of the lake is located at Latitude 27°32'44" and Longitude 80°24'14". On this date, the lake surface area was calculated at 2 acres (1 hectare). This is only an approximate bathymetric map and should not be used for navigation. 