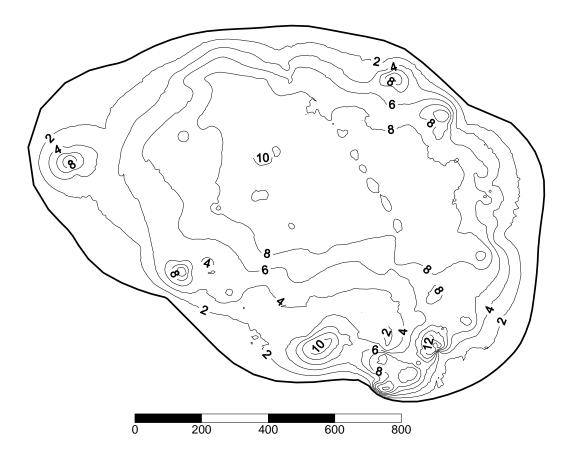

Crenshaw (Hillsborough County) Florida LAKEWATCH Bathymetric Map

Florida LAKEWATCH personnel created this map using differentially corrected global positioning equipment (GPS). Data were collected March 6, 2002. Scale and map contours are in feet and were generated using kriging technique in Surfer® software package (Golden CO). The center of the lake is located at Latitude 28°7'24" and Longitude 82°29'46". On this date, the lake surface area was calculated at 30 acres (12 hectares). This is only an approximate bathymetric map and should not be used for navigation.<sup>1</sup>