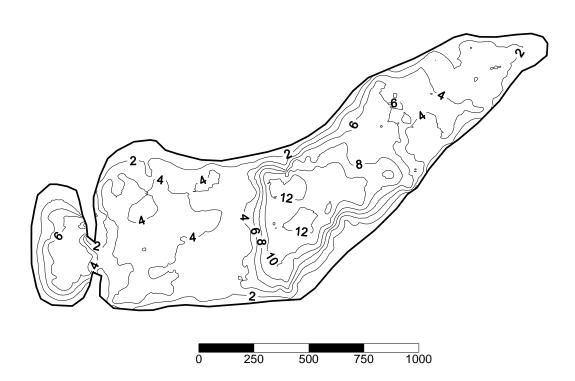

## Cranes Roost (Seminole County) Florida LAKEWATCH Bathymetric Map

Florida LAKEWATCH personnel created this map using differentially corrected global positioning equipment (GPS). Data were collected August 3, 2001. Scale and map contours are in feet and were generated using kriging technique in Surfer® software package (Golden CO). The center of the lake is located at Latitude 28°40'2"and Longitude 81°23'8". On this date, the lake surface area was calculated at 31 acres (13 hectares). This is only an approximate bathymetric map and should not be used for navigation. <sup>1</sup>