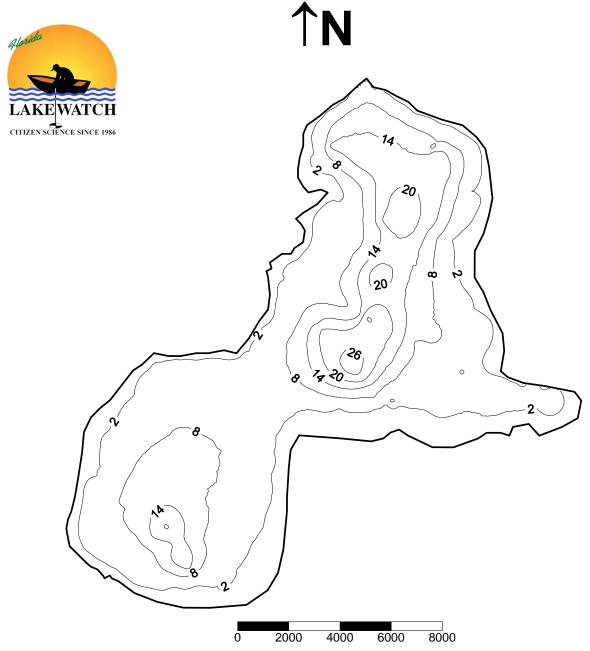

## Alligator (Osceola County) Florida LAKEWATCH Bathymetric Map

Florida LAKEWATCH personnel created this map using differentially corrected global positioning equipment (GPS). Data were collected June 9, 1998. Scale and map contours are in feet and were generated using kriging technique in Surfer® software package (Golden CO). The center of the lake is located at Latitude 28°12'38" and Longitude 81°12'4". On this date, the lake surface area was calculated at 4049 acres (1639 hectares). This is only an approximate bathymetric map and should not be used for navigation. 1